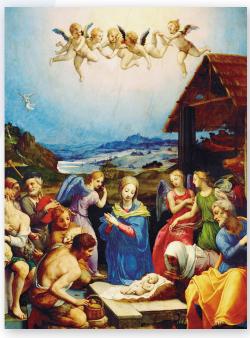

## Christmas card purchase form

Winter Ride

The greeting inside reads

'Season's Greetings and Best Wishes for the New Year'

Size: 141x141mm

£5 per packof 10

(plus £3.50 for postage and packaging)

Bronzino, Adoration of the Shepherds

## One pack contains 10 Cards and Envelopes

| Card title                                                         | Cost per pack    | No. of pack                                       | Total |  |
|--------------------------------------------------------------------|------------------|---------------------------------------------------|-------|--|
| Winter Ride                                                        | £5.00            |                                                   |       |  |
| Bronzino, Adoration of the Shepherds                               | £2.00            |                                                   |       |  |
|                                                                    |                  | Sub total                                         |       |  |
|                                                                    |                  | Postage and packing (up to and including 4 packs) | £3.50 |  |
|                                                                    |                  | TOTAL PAYMENT                                     |       |  |
| ☐ I enclose a cheque made payable to 'King Edward VII's Hospital'. |                  |                                                   |       |  |
| ☐ Please debit my: ☐ VISA ☐ MasterCard                             |                  |                                                   |       |  |
| Cardholder's name                                                  |                  |                                                   |       |  |
| Signature                                                          |                  |                                                   |       |  |
| Card No. 🗆 🗆 🗆 🗆 Start date 🗆 🗆 / 🗆 E                              | xpiry date     / | Security No.                                      |       |  |