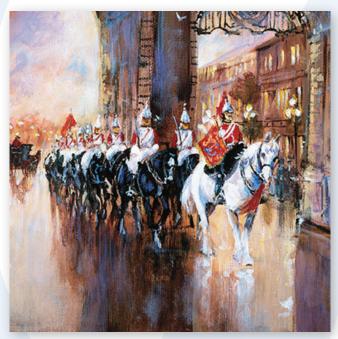

## Christmas card purchase form

Winter Ride

The greeting inside reads

'Season's Greetings and Best Wishes for the New Year'

Size: 141x141mm

£5 per packof 10

(plus £3.50 for postage and packaging)

Bronzino, Adoration of the Shepherds

## One pack contains 10 Cards and Envelopes

| Card title                                                         | Cost per pack    | No. of pack                                       | Total |  |
|--------------------------------------------------------------------|------------------|---------------------------------------------------|-------|--|
| Winter Ride                                                        | £5.00            |                                                   |       |  |
| Bronzino, Adoration of the Shepherds                               | £2.00            |                                                   |       |  |
|                                                                    |                  | Sub total                                         |       |  |
|                                                                    |                  | Postage and packing (up to and including 4 packs) | £3.50 |  |
|                                                                    |                  | TOTAL PAYMENT                                     |       |  |
| ☐ I enclose a cheque made payable to 'King Edward VII's Hospital'. |                  |                                                   |       |  |
| ☐ Please debit my: ☐ VISA ☐ MasterCard                             |                  |                                                   |       |  |
| Cardholder's name                                                  |                  |                                                   |       |  |
| Signature                                                          |                  |                                                   |       |  |
| Card No. 🗆 🗆 🗆 🗆 Start date 🗆 🗆 / 🗆 E                              | xpiry date     / | Security No.                                      |       |  |